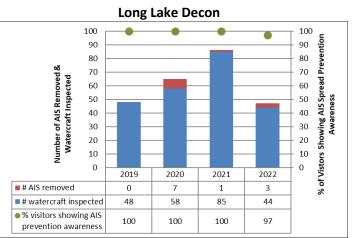

# **Long Lake**

AlS intercepted: 6
Boats inspected: 2,472
Number of visitors: 5,102
Boats failing inspection: 7.2%
Decontaminations performed: 42

Dates of operation: May 28 – October 10

Total number of days covered: State Launch 98

Decon Station 35

Weekly coverage: 5-7 days

Visitors showing spread prevention awareness: 87%

Number of previously visited waterways: Launch 96, Decon 13

AIS present in waterbody: variable-leaf milfoil Stewardship history: 2008, 2011 - present Partnership: Long Lake Association

### **Long Lake Decon**

| Aquatic Invasive Species Intercepted by Stewards | # found at roadside | Previous Waterway                                      |
|--------------------------------------------------|---------------------|--------------------------------------------------------|
| Eurasian watermilfoil                            | 3                   | Lake Champlain (1), Oneida Lake (1),<br>White Lake (1) |
| Totals                                           | 3                   |                                                        |

# **Long Lake Decon**

| Previous Waterways for Launching Boats | # visits |
|----------------------------------------|----------|
| Long Lake                              | 16       |
| Adirondacks (unspecified)              | 3        |
| Lake Champlain                         | 3        |
| Lower Saranac Lake                     | 3        |
| NONE                                   | 3        |
| Tupper Lake                            | 3        |
| Indian Lake (Hamilton County)          | 2        |
| Lake Colby                             | 2        |
| NOT ASKED                              | 2        |

| Previous Waterways for Launching Boats | # visits |
|----------------------------------------|----------|
| Blue Mountain Lake                     | 1        |
| Canachagala Lake (Herkimer County)     | 1        |
| Lake George                            | 1        |
| Lake of the Woods (Jefferson County)   | 1        |
| Oneida Lake                            | 1        |
| Schroon Lake                           | 1        |
| Unspecified Private Owned              | 1        |
| White Lake (Oneida County)             | 1        |
| Total                                  | 45       |