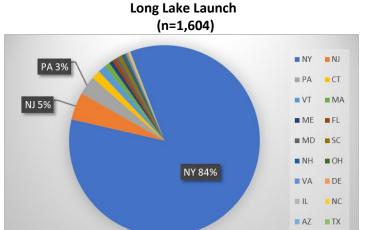

## **Long Lake Launch**

| Previous Waterways for Launching Boats | # visits |
|----------------------------------------|----------|
| NONE                                   | 745      |
| SAME LAKE - PREVIOUS VISIT             | 329      |
| RENTAL                                 | 64       |
| UNKNOWN (boater doesn't know)          | 39       |
| Raquette Lake                          | 31       |
| Forked Lake                            | 22       |
| Lake Eaton                             | 17       |
| Indian Lake (Hamilton County)          | 16       |
| Great Sacandaga Lake                   | 11       |
| Lake George                            | 11       |
| Thirteenth Lake (Warren County)        | 11       |
| Schroon Lake                           | 10       |
| Adirondacks (unspecified)              | 9        |
| Tupper Lake                            | 9        |
| Lower Saranac Lake                     | 8        |
| NOT ASKED                              | 7        |
| Unspecified Private Owned              | 7        |
| Fourth Lake                            | 6        |
| Harris Lake (Essex County)             | 6        |
| Whitaker Lake (Hamilton County)        | 6        |
| Lake Champlain                         | 5        |
| Bog River, NY                          | 4        |
| Follensby Pond (Franklin County)       | 4        |
| Hudson River                           | 4        |
| Lake Pleasant                          | 4        |
| Canandaigua Lake                       | 3        |
| Cranberry Lake                         | 3        |
| Lake Placid                            | 3        |
| Massawepie Lake (St Lawrence County)   | 3        |
| Rollins Pond                           | 3        |
| Seventh Lake                           | 3        |
| Blue Mountain Lake                     | 2        |
| Brant Lake                             | 2        |
| Caroga Lake                            | 2        |
| Connecticut River                      | 2        |
| Finger Lakes (unspecified)             | 2        |

| Previous Waterways for Launching Boats    | # visits |
|-------------------------------------------|----------|
| Franklin Falls Pond (Franklin County)     | 2        |
| Grafton Lakes State Park (Rensselaer Cty) | 2        |
| Grampus Lake (Hamilton County)            | 2        |
| Lake Clear                                | 2        |
| Lake Erie                                 | 2        |
| Lake Ontario                              | 2        |
| Loon Lake (Warren County)                 | 2        |
| Middle Saranac Lake                       | 2        |
| Mohawk River                              | 2        |
| Pine Lake (Fulton County)                 | 2        |
| Piseco Lake                               | 2        |
| Raquette River, NY                        | 2        |
| REFUSED TO ANSWER                         | 2        |
| Saratoga Lake                             | 2        |
| Second Pond                               | 2 2 2    |
| Silver Lake (Wyoming County)              | 2        |
| Upper Saranac Lake                        |          |
| Upper St. Regis Lake                      | 2        |
| Alcove Reservoir (Albany County)          | 1        |
| Allagash Lake, ME                         | 1        |
| Almond Lake (Steuben County)              | 1        |
| Arrowhead Lake, Denville, NJ              | 1        |
| Ballston Lake                             | 1        |
| Big Moose Lake                            | 1        |
| Black River                               | 1        |
| Brantingham Lake (Lewis County)           | 1        |
| Candlewood Lake, Brookfield, CT           | 1        |
| Cayuga Lake                               | 1        |
| Chambers Lake, West Caln Township, PA     | 1        |
| Chazy Lake                                | 1        |
| Conesus Lake                              | 1        |
| Cossayuna Lake (Washington County)        | 1        |
| Eighth Lake                               | 1        |
| Erie Canal                                | 1        |
| Essex Chain Lakes (Essex County)          | 1        |
|                                           |          |

| Previous Waterways for Launching Boats     | # visits |
|--------------------------------------------|----------|
| Fish Creek Ponds                           | 1        |
| Jabe Pond (Warren County)                  | 1        |
| Kayuta Lake (Oneida County)                | 1        |
| Lac Lovering, QC                           | 1        |
| Lake Adirondack (Hamilton County)          | 1        |
| Lake Algonquin (Hamilton County)           | 1        |
| Lake Bomoseen, Castleton, VT               | 1        |
| Lake Bonaparte                             | 1        |
| Lake Durant (Hamilton County)              | 1        |
| Lake Flower                                | 1        |
| Lake Wallenpaupack, Wayne County, PA       | 1        |
| Lake Zoar, Fairfield, CT                   | 1        |
| Lewey Lake (Hamilton County)               | 1        |
| Little Tupper Lake                         | 1        |
| Long Island Sound                          | 1        |
| Mollys Falls Pond, Marshfield, VT          | 1        |
| Monksville Reservoir, Passaic County, NJ   | 1        |
| Oneida Lake                                | 1        |
| Oneida River, NY                           | 1        |
| Onondaga Lake                              | 1        |
| Oswego River, NY                           | 1        |
| Owasco Lake                                | 1        |
| Paradox Lake                               | 1        |
| Rich Lake (Essex County)                   | 1        |
| Round Lake (Hamilton County)               | 1        |
| Seneca Lake                                | 1        |
| Somerset Reservoir, Stratton, VT           | 1        |
| Splitrock Reservoir, Rockaway Township, NJ | 1        |
| St. Lawrence River                         | 1        |
| Swift River, MA                            | 1        |
| unspecified lake in Massachusetts          | 1        |
| Waterbury Reservoir, Waterbury, VT         | 1        |
| White Lake (Oneida County)                 | 1        |
| White Lake (Sullivan County)               | 1        |
| Wickaboag Lake, West Brookfield, MA        | 1        |
| Total                                      | 1501     |