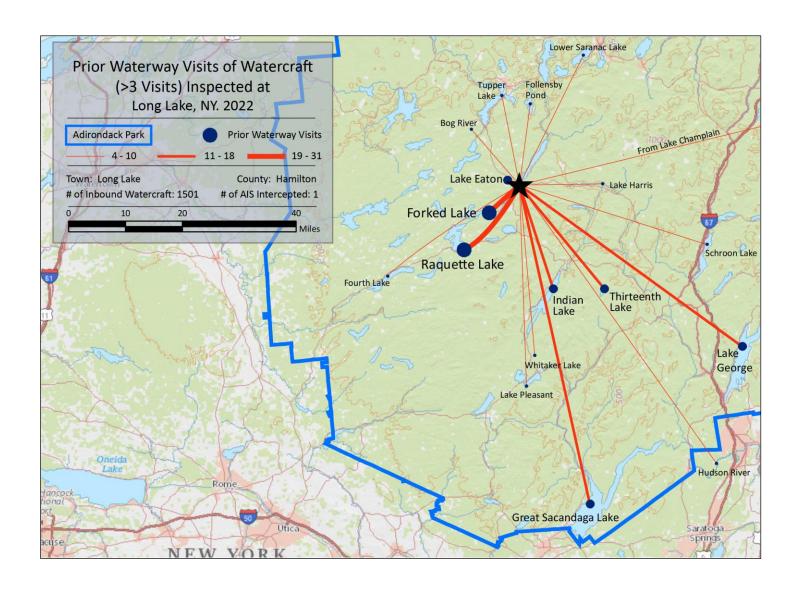

## **Long Lake Launch**

| Previous Waterways for Launching Boats | # visits |
|----------------------------------------|----------|
| NONE                                   | 745      |
| SAME LAKE - PREVIOUS VISIT             | 329      |
| RENTAL                                 | 64       |
| UNKNOWN (boater doesn't know)          | 39       |
| Raquette Lake                          | 31       |
| Forked Lake                            | 22       |
| Lake Eaton                             | 17       |
| Indian Lake (Hamilton County)          | 16       |
| Great Sacandaga Lake                   | 11       |
| Lake George                            | 11       |
| Thirteenth Lake (Warren County)        | 11       |
| Schroon Lake                           | 10       |
| Adirondacks (unspecified)              | 9        |
| Tupper Lake                            | 9        |
| Lower Saranac Lake                     | 8        |
| NOT ASKED                              | 7        |
| Unspecified Private Owned              | 7        |
| Fourth Lake                            | 6        |
| Harris Lake (Essex County)             | 6        |
| Whitaker Lake (Hamilton County)        | 6        |
| Lake Champlain                         | 5        |
| Bog River, NY                          | 4        |
| Follensby Pond (Franklin County)       | 4        |
| Hudson River                           | 4        |
| Lake Pleasant                          | 4        |
| Canandaigua Lake                       | 3        |
| Cranberry Lake                         | 3        |
| Lake Placid                            | 3        |
| Massawepie Lake (St Lawrence County)   | 3        |
| Rollins Pond                           | 3        |
| Seventh Lake                           | 3        |
| Blue Mountain Lake                     | 2        |
| Brant Lake                             | 2        |
| Caroga Lake                            | 2        |
| Connecticut River                      | 2        |
| Finger Lakes (unspecified)             | 2        |

| Previous Waterways for Launching Boats    | # visits |
|-------------------------------------------|----------|
| Franklin Falls Pond (Franklin County)     | 2        |
| Grafton Lakes State Park (Rensselaer Cty) | 2        |
| Grampus Lake (Hamilton County)            | 2        |
| Lake Clear                                | 2        |
| Lake Erie                                 | 2        |
| Lake Ontario                              | 2        |
| Loon Lake (Warren County)                 | 2        |
| Middle Saranac Lake                       | 2        |
| Mohawk River                              | 2        |
| Pine Lake (Fulton County)                 | 2        |
| Piseco Lake                               | 2        |
| Raquette River, NY                        | 2        |
| REFUSED TO ANSWER                         | 2        |
| Saratoga Lake                             | 2        |
| Second Pond                               | 2 2 2    |
| Silver Lake (Wyoming County)              | 2        |
| Upper Saranac Lake                        |          |
| Upper St. Regis Lake                      | 2        |
| Alcove Reservoir (Albany County)          | 1        |
| Allagash Lake, ME                         | 1        |
| Almond Lake (Steuben County)              | 1        |
| Arrowhead Lake, Denville, NJ              | 1        |
| Ballston Lake                             | 1        |
| Big Moose Lake                            | 1        |
| Black River                               | 1        |
| Brantingham Lake (Lewis County)           | 1        |
| Candlewood Lake, Brookfield, CT           | 1        |
| Cayuga Lake                               | 1        |
| Chambers Lake, West Caln Township, PA     | 1        |
| Chazy Lake                                | 1        |
| Conesus Lake                              | 1        |
| Cossayuna Lake (Washington County)        | 1        |
| Eighth Lake                               | 1        |
| Erie Canal                                | 1        |
| Essex Chain Lakes (Essex County)          | 1        |
|                                           |          |

| Previous Waterways for Launching Boats     | # visits |
|--------------------------------------------|----------|
| Fish Creek Ponds                           | 1        |
| Jabe Pond (Warren County)                  | 1        |
| Kayuta Lake (Oneida County)                | 1        |
| Lac Lovering, QC                           | 1        |
| Lake Adirondack (Hamilton County)          | 1        |
| Lake Algonquin (Hamilton County)           | 1        |
| Lake Bomoseen, Castleton, VT               | 1        |
| Lake Bonaparte                             | 1        |
| Lake Durant (Hamilton County)              | 1        |
| Lake Flower                                | 1        |
| Lake Wallenpaupack, Wayne County, PA       | 1        |
| Lake Zoar, Fairfield, CT                   | 1        |
| Lewey Lake (Hamilton County)               | 1        |
| Little Tupper Lake                         | 1        |
| Long Island Sound                          | 1        |
| Mollys Falls Pond, Marshfield, VT          | 1        |
| Monksville Reservoir, Passaic County, NJ   | 1        |
| Oneida Lake                                | 1        |
| Oneida River, NY                           | 1        |
| Onondaga Lake                              | 1        |
| Oswego River, NY                           | 1        |
| Owasco Lake                                | 1        |
| Paradox Lake                               | 1        |
| Rich Lake (Essex County)                   | 1        |
| Round Lake (Hamilton County)               | 1        |
| Seneca Lake                                | 1        |
| Somerset Reservoir, Stratton, VT           | 1        |
| Splitrock Reservoir, Rockaway Township, NJ | 1        |
| St. Lawrence River                         | 1        |
| Swift River, MA                            | 1        |
| unspecified lake in Massachusetts          | 1        |
| Waterbury Reservoir, Waterbury, VT         | 1        |
| White Lake (Oneida County)                 | 1        |
| White Lake (Sullivan County)               | 1        |
| Wickaboag Lake, West Brookfield, MA        | 1        |
| Total                                      | 1501     |