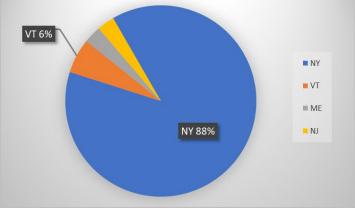

## **Long Lake Launch**

| Previous Waterways for Launching Boats | # visits |
|----------------------------------------|----------|
| NONE                                   | 745      |
| SAME LAKE - PREVIOUS VISIT             | 329      |
| RENTAL                                 | 64       |
| UNKNOWN (boater doesn't know)          | 39       |
| Raquette Lake                          | 31       |
| Forked Lake                            | 22       |
| Lake Eaton                             | 17       |
| Indian Lake (Hamilton County)          | 16       |
| Great Sacandaga Lake                   | 11       |
| Lake George                            | 11       |
| Thirteenth Lake (Warren County)        | 11       |
| Schroon Lake                           | 10       |
| Adirondacks (unspecified)              | 9        |
| Tupper Lake                            | 9        |
| Lower Saranac Lake                     | 8        |
| NOT ASKED                              | 7        |
| Unspecified Private Owned              | 7        |
| Fourth Lake                            | 6        |
| Harris Lake (Essex County)             | 6        |
| Whitaker Lake (Hamilton County)        | 6        |
| Lake Champlain                         | 5        |
| Bog River, NY                          | 4        |
| Follensby Pond (Franklin County)       | 4        |
| Hudson River                           | 4        |
| Lake Pleasant                          | 4        |
| Canandaigua Lake                       | 3        |
| Cranberry Lake                         | 3        |
| Lake Placid                            | 3        |
| Massawepie Lake (St Lawrence County)   | 3        |
| Rollins Pond                           | 3        |
| Seventh Lake                           | 3        |
| Blue Mountain Lake                     | 2        |
| Brant Lake                             | 2        |
| Caroga Lake                            | 2        |
| Connecticut River                      | 2        |
| Finger Lakes (unspecified)             | 2        |

| Previous Waterways for Launching Boats    | # visits |
|-------------------------------------------|----------|
| Franklin Falls Pond (Franklin County)     | 2        |
| Grafton Lakes State Park (Rensselaer Cty) | 2        |
| Grampus Lake (Hamilton County)            | 2        |
| Lake Clear                                | 2        |
| Lake Erie                                 | 2        |
| Lake Ontario                              | 2        |
| Loon Lake (Warren County)                 | 2        |
| Middle Saranac Lake                       | 2        |
| Mohawk River                              | 2        |
| Pine Lake (Fulton County)                 | 2        |
| Piseco Lake                               | 2        |
| Raquette River, NY                        | 2        |
| REFUSED TO ANSWER                         | 2        |
| Saratoga Lake                             | 2        |
| Second Pond                               | 2 2 2    |
| Silver Lake (Wyoming County)              | 2        |
| Upper Saranac Lake                        |          |
| Upper St. Regis Lake                      | 2        |
| Alcove Reservoir (Albany County)          | 1        |
| Allagash Lake, ME                         | 1        |
| Almond Lake (Steuben County)              | 1        |
| Arrowhead Lake, Denville, NJ              | 1        |
| Ballston Lake                             | 1        |
| Big Moose Lake                            | 1        |
| Black River                               | 1        |
| Brantingham Lake (Lewis County)           | 1        |
| Candlewood Lake, Brookfield, CT           | 1        |
| Cayuga Lake                               | 1        |
| Chambers Lake, West Caln Township, PA     | 1        |
| Chazy Lake                                | 1        |
| Conesus Lake                              | 1        |
| Cossayuna Lake (Washington County)        | 1        |
| Eighth Lake                               | 1        |
| Erie Canal                                | 1        |
| Essex Chain Lakes (Essex County)          | 1        |
|                                           |          |

| Previous Waterways for Launching Boats     | # visits |
|--------------------------------------------|----------|
| Fish Creek Ponds                           | 1        |
| Jabe Pond (Warren County)                  | 1        |
| Kayuta Lake (Oneida County)                | 1        |
| Lac Lovering, QC                           | 1        |
| Lake Adirondack (Hamilton County)          | 1        |
| Lake Algonquin (Hamilton County)           | 1        |
| Lake Bomoseen, Castleton, VT               | 1        |
| Lake Bonaparte                             | 1        |
| Lake Durant (Hamilton County)              | 1        |
| Lake Flower                                | 1        |
| Lake Wallenpaupack, Wayne County, PA       | 1        |
| Lake Zoar, Fairfield, CT                   | 1        |
| Lewey Lake (Hamilton County)               | 1        |
| Little Tupper Lake                         | 1        |
| Long Island Sound                          | 1        |
| Mollys Falls Pond, Marshfield, VT          | 1        |
| Monksville Reservoir, Passaic County, NJ   | 1        |
| Oneida Lake                                | 1        |
| Oneida River, NY                           | 1        |
| Onondaga Lake                              | 1        |
| Oswego River, NY                           | 1        |
| Owasco Lake                                | 1        |
| Paradox Lake                               | 1        |
| Rich Lake (Essex County)                   | 1        |
| Round Lake (Hamilton County)               | 1        |
| Seneca Lake                                | 1        |
| Somerset Reservoir, Stratton, VT           | 1        |
| Splitrock Reservoir, Rockaway Township, NJ | 1        |
| St. Lawrence River                         | 1        |
| Swift River, MA                            | 1        |
| unspecified lake in Massachusetts          | 1        |
| Waterbury Reservoir, Waterbury, VT         | 1        |
| White Lake (Oneida County)                 | 1        |
| White Lake (Sullivan County)               | 1        |
| Wickaboag Lake, West Brookfield, MA        | 1        |
| Total                                      | 1501     |