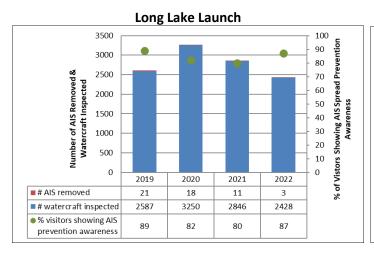

# **Long Lake**

AlS intercepted: 6
Boats inspected: 2,472
Number of visitors: 5,102
Boats failing inspection: 7.2%
Decontaminations performed: 42

Dates of operation: May 28 – October 10

Total number of days covered: State Launch 98

Decon Station 35

Weekly coverage: 5-7 days

Visitors showing spread prevention awareness: 87%

Number of previously visited waterways: Launch 96, Decon 13

AIS present in waterbody: variable-leaf milfoil Stewardship history: 2008, 2011 - present Partnership: Long Lake Association

|                           |       | Boat Type |      |       |       |     |     |      | total # |      |                   |                 |
|---------------------------|-------|-----------|------|-------|-------|-----|-----|------|---------|------|-------------------|-----------------|
| Watercraft                | Barge | Canoe     | Dock | Kayak | Motor | PWC | Row | Sail | SUP     | Wind | boats<br>observed | boats inspected |
| State Launch              | 1     | 474       | 28   | 305   | 1406  | 211 | 5   | 6    | 7       | 1    | 2444              | 2428            |
| percentage of total boats | 0%    | 19%       | 1%   | 12%   | 58%   | 9%  | 0%  | 0%   | 0%      | 0%   | 100%              | 99%             |
| Decon Station             | 0     | 0         | 0    | 5     | 28    | 12  | 0   | 0    | 0       | 0    | 45                | 44              |
| percentage of total boats | 0%    | 0%        | 0%   | 11%   | 62%   | 27% | 0%  | 0%   | 0%      | 0%   | 100%              | 98%             |
| total                     | 1     | 474       | 28   | 310   | 1434  | 223 | 5   | 6    | 7       | 1    | 2489              | 2472            |
| percentage of total boats | 0%    | 19%       | 1%   | 12%   | 58%   | 9%  | 0%  | 0%   | 0%      | 0%   | 100%              | 99%             |

Boats observed at launch, including those not inspected. PWC=personal watercraft, SUP=stand-up paddleboard, Wind=windsurfer.

|               | total # | orga     | anisms fo | und      | total     | # boats | # boats | # of        | % of inspected | % of inspected |  |
|---------------|---------|----------|-----------|----------|-----------|---------|---------|-------------|----------------|----------------|--|
|               |         | entering | leaving   | roadside | organisms |         | w/AIS   | inspections | boats dirty    | boats w/AIS    |  |
| State Launch  | 5030    | 63       | 120       |          | 183       | 170     | 3       | 2428        | 7.0%           | 0.1%           |  |
| Decon Station | 72      |          |           | 7        | 7         | 7       | 3       | 44          | 15.9%          | 6.8%           |  |
| total         | 5102    | 63       | 120       | 7        | 190       | 177     | 6       | 2472        | 7.2%           | 0.2%           |  |

Boats dirty = watercraft with any organic material, invasive, non-invasive or unknown.

|                                  | AIS spread prevention awareness |         |      |       |      |    |     |       |           | # groups     |            |       |
|----------------------------------|---------------------------------|---------|------|-------|------|----|-----|-------|-----------|--------------|------------|-------|
| Visitor Responses                | yes                             | Inspect | Wash | Drain | Bait | LW | Dry | Decon | same lake | first/frozen | didn't ask | asked |
| State Launch                     | 1750                            | 670     | 441  | 714   | 4    | 44 | 610 | 58    | 550       | 376          | 59         | 2007  |
| percentage of total groups asked | 87%                             | 33%     | 22%  | 36%   | 0%   | 2% | 30% | 3%    | 27%       | 19%          | NA         |       |
| Decon Station                    | 38                              | 4       | 8    | 5     | 0    | 2  | 10  | 37    | 0         | 0            | 0          | 39    |
| percentage of total groups asked | 97%                             | 10%     | 21%  | 13%   | 0%   | 5% | 26% | 95%   | 0%        | 0%           | NA         |       |
| total                            | 1788                            | 674     | 449  | 719   | 4    | 46 | 620 | 95    | 550       | 376          | 59         | 2046  |
| percentage of total groups asked | 87%                             | 33%     | 22%  | 35%   | 0%   | 2% | 30% | 5%    | 27%       | 18%          | NA         |       |

Yes = showed AIS spread prevention awareness; Drain = drained bilge; Bait = emptied bait bucket/disposed of bait; LW = drained livewell; Dry = dried boat; Decon = visited decon station; Same Lake = boat only goes in this lake; First/Frozen = first launch of the season or frozen boat.

|                          | Organism Type |      |      |      |      |     |     |       | % of inspected |
|--------------------------|---------------|------|------|------|------|-----|-----|-------|----------------|
| Organisms Removed        | Non-invasive  | CLP* | EWM* | VLM* | SWF* | WC* | ZM* | # AIS | boats w/AIS    |
| State Launch             | 180           | 0    | 1    | 2    | 0    | 0   | 0   | 3     | 0.1%           |
| percentage of total orgs | 98%           | 0%   | 1%   | 1%   | 0%   | 0%  | 0%  |       |                |
| Decon Station            | 4             | 0    | 3    | 0    | 0    | 0   | 0   | 3     | 6.8%           |
| percentage of total orgs | 57%           | 0%   | 43%  | 0%   | 0%   | 0%  | 0%  |       |                |
| total                    | 184           | 0    | 4    | 2    | 0    | 0   | 0   | 6     | 0.2%           |
| percentage of total orgs | 97%           | 0%   | 2%   | 1%   | 0%   | 0%  | 0%  |       |                |

Non-invasive = native aquatic or terrestrial material; CLP = curly-leaf pondweed; EWM = Eurasian watermilfoil; VLM = variable-leaf milfoil; SWF = spiny waterflea; WC= water chestnut; ZM = zebra mussel; \*/AIS = aquatic invasive species.

### Long Lake Launch

| Aquatic Invasive Species Intercepted by Stewards | # found on boats launching | Previous Waterway | # found on boats retrieving | Previous Waterway |
|--------------------------------------------------|----------------------------|-------------------|-----------------------------|-------------------|
| Eurasian watermilfoil                            | 1                          | Oneida Lake (1)   | 0                           | N/A               |
| variable-leaf milfoil                            | 0                          | N/A               | 2                           | Long Lake (2)     |
| Totals                                           | 1                          |                   | 2                           |                   |