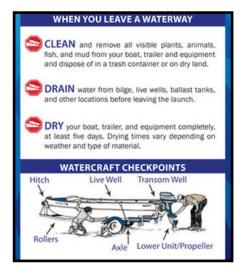

## What does the LLA do?

Since the summer of 2008, one of our key programs has been to sponsor a Lake Steward Program, in collaboration with and financial and technical support from the Town of Long Lake, Paul Smith's College (AWI), NYSDEC, the Nature Conservancy, the Adirondack Park Invasive Plant Program (APIPP), Hamilton County Soil and Water Conservation District (HCSW), the Lake Champlain Lake George Regional Planning Board, NYSDOH, and so many others. These programs could not continue without this support.

Your donation to this fundraiser will supplement the current financial support and provide funding for ongoing Aquatic Invasive Species Prevention activities.